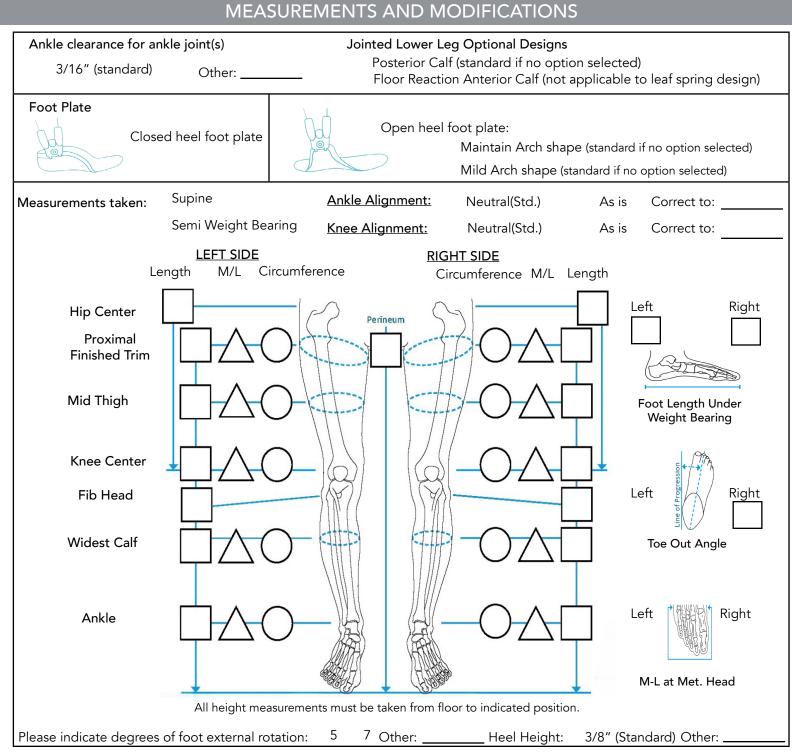

Page 2/2

0

G 🐇

5

Additional Instructions:

Thank you for choosing Westcoast Fabrication: Our commitment to you is fair pricing, fast turnaround times, and exceptional quality. To ensure this, we require accurate data submitted on work order forms, including any applicable measurements and alignment lines.